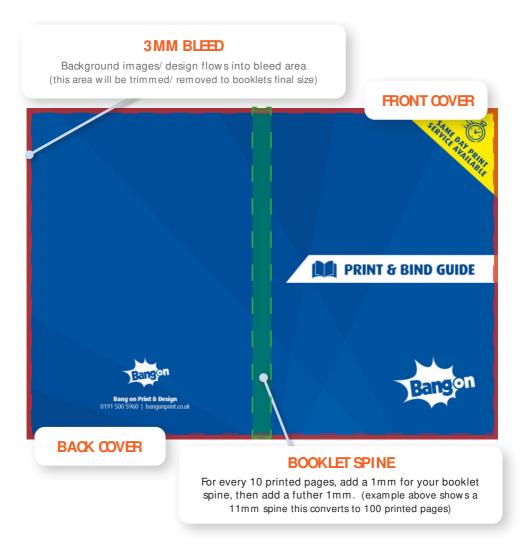

## Example bb (See overleaf)

- 1. Always setup your artwork with 3mm bleed.
- 2. Setup your cover after you know the final page count. (see page 11 to work our the spince width)

## Setting up your cover artwork using InDesign

(The same principles apply to whatever application you use to create)

- 1. Submit your artwork as a 2 page, print ready PDF.
- 2. Please supply each page (not spreads) with 3mm bleed. (see illustration overleaf)

The wider the spine, the more surface area it has to display printing. Even though Perfect Bound books can be made as thin as 4mm, Generally it takes a spine thickness of 7mm or more to allow for printing that is large enough to be read easily.

#### 3. How do you determine the width of the spine?

It is difficult to advise accurately, but if using the table below should give a good starting point. Once you have your final page count inform us and we will tell you the final spine to setup.