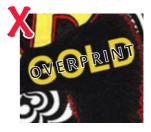

### GOLD

NOTE: We cannot print on top of the foil sleeking, so please ensure your foiled area is free from any text or other