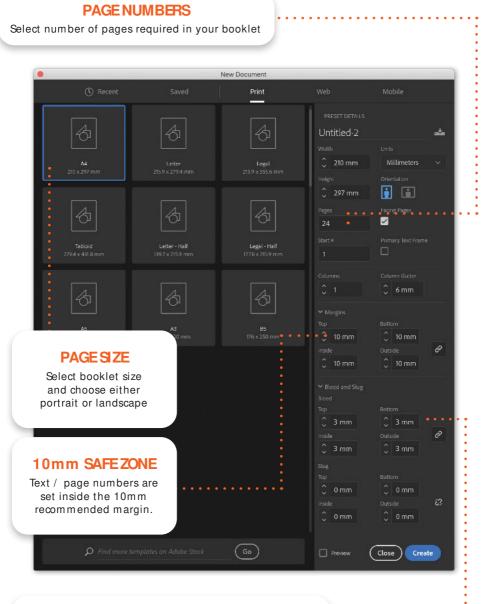

## Following guidelines using InDesign

(The same principles apply to whatever application you use to create)

- 1. Create a new document
- Choose File > New > Document (A5, 24 page portrait Booklet example show n)

#### 3MM BLEED

Ensure any background images run into the bleed area. (this area will be trimmed / removed to final size)

### Designing - your initial set up guide

(The same principles apply to whatever application you use to create)

- 1. Choose page size (you can add more pages later)
- 2. Add 3mm Bleed (include all sides of your artboard)
- 3. Page numbers (ideally setup this up in your Master page)
- 4. Margins (a minimum of 10mm in from the artboard edges)