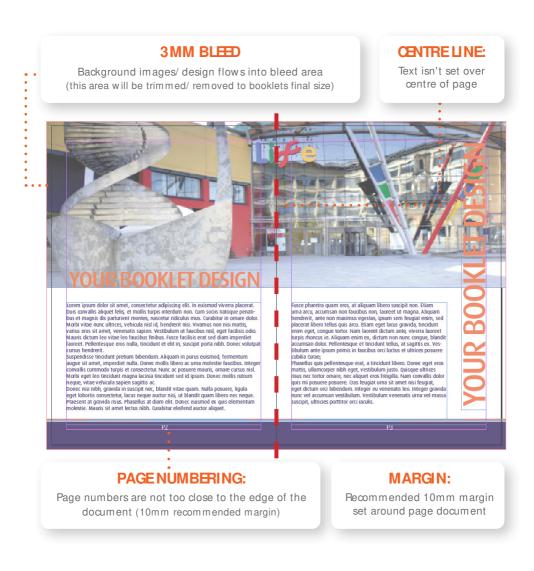

#### 3MM BLEED

Ensure any background images run into the bleed area. (this area will be trimmed / removed to final size)

### Designing - your initial set up guide

(The same principles apply to whatever application you use to create)

- 1. Choose page size (you can add more pages later)
- 2. Add 3mm Bleed (include all sides of your artboard)
- 3. Page numbers (ideally setup this up in your Master page)
- 4. Margins (a minimum of 10mm in from the artboard edges)