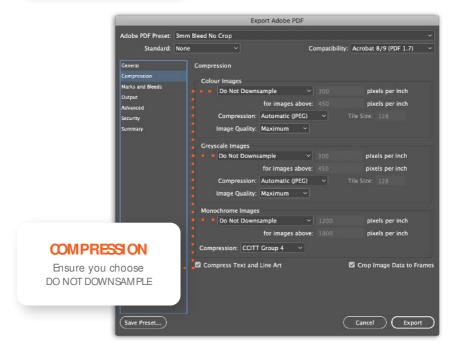

# Exporting for print (STEP TWO)

- 1. Go to Marks and Bleeds
- Check Bleed and Sug is ticked > Ensure document bleed setting is selected to 3mm > Compression (Ensure you DO NOT DOWNSAMPLE images)

|                                                                                         | Export Adobe PDF                                                                                                               |                                                        |  |  |  |  |  |  |  |
|-----------------------------------------------------------------------------------------|--------------------------------------------------------------------------------------------------------------------------------|--------------------------------------------------------|--|--|--|--|--|--|--|
| Adobe PDF Preset:                                                                       | [Default]                                                                                                                      |                                                        |  |  |  |  |  |  |  |
| Standard:                                                                               | None ~                                                                                                                         | Compatibility: Acrobat 8/9 (PDF 1.7)                   |  |  |  |  |  |  |  |
| Ceneral<br>Compression<br>Marks and Bleeds<br>Output<br>Advanced<br>Security<br>Summary | Marks and Bleeds<br>Marks<br>Crop Marks<br>Bleed Marks<br>Registration Marks<br>Colour Bars<br>Colour Bars<br>Page Information | Type: Default<br>Weight: 0.25 pt<br>Offset: 0 2.117 mm |  |  |  |  |  |  |  |
|                                                                                         | Bleed and Slug<br>☑ Use Document Bleed Set<br>Bleed:<br>Top: ○ 3 mm<br>Bottom: ○ 3 mm<br>0 Include Slug Area                   | tings<br>Inside: 🍰 3 mm<br>Outside: 🍃 3 mm             |  |  |  |  |  |  |  |
| BLEED & SLUG<br>Ensure document bleed<br>setting is selected (3mm)                      |                                                                                                                                | Cancel Export                                          |  |  |  |  |  |  |  |