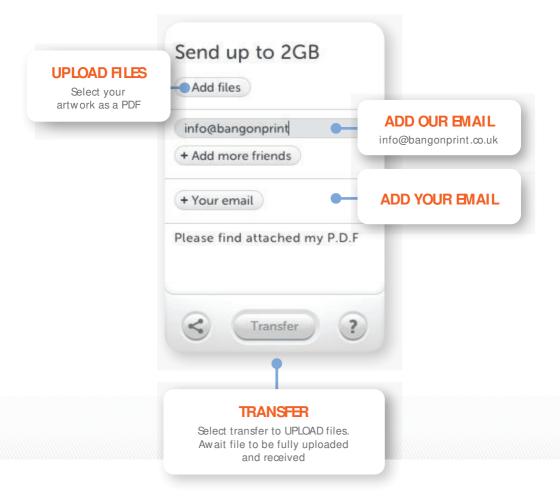

## Sending your artwork to us

- 1. Come to see us and discuss your work
- 2. You can call in to speak with and check your work.
- 3. We accept most removable medias.
- 4. You can Dropbox us or simply send using `wetransfer.com'. (see how to guide overleaf)

Wetransfer.com is a REE online file transfer service which allows you to send large files, nornally you cannot send via email.