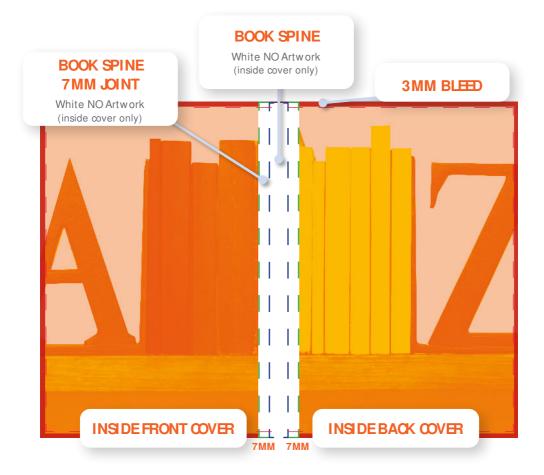

## Example bb (See overleaf)

- 1. Always setup your artwork with 3mm bleed.
- 2. Setup your cover after you know the final page count. (see page 11 to work our the spince width)

## Setting up your cover artwork using InDesign

(The same principles apply to whatever application you use to create)

- 1. Submit your artwork as a 2 page, print ready PDF.
- 2. Please supply each page (not spreads) with 3mm bleed. (see illustration overleaf)